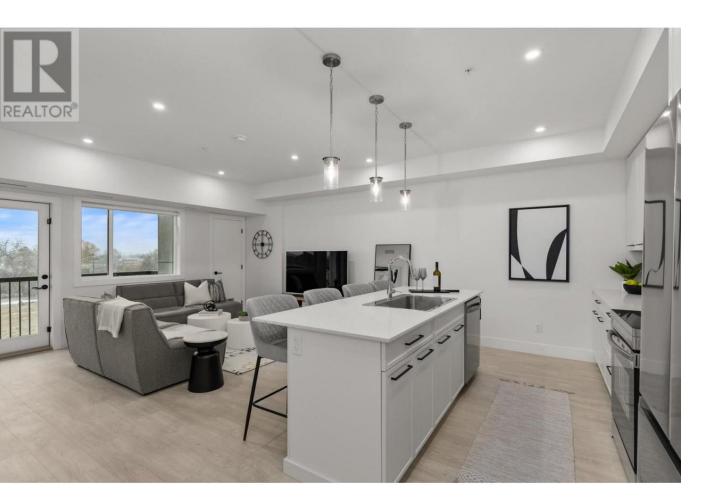

## 1220 Pacific Avenue 406 Kelowna British Columbia

\$449,999

Newly constructed by VLS Developments, this award winning building is just one block from the Capri Centre (slated for redevelopment to densify and attract more shopping/amenities). Enjoy walking to grocery stores, coffee shops, restaurants, GoodLife Fitness, and more! Sutherland Avenue features a dedicated, protected bike lane connecting directly to the Landmark District and the Parkinson Recreational Centre, with a new facility anticipated to begin construction next year. Thoughtfully designed, the building includes secure bike storage, e-bike charging, a wash and tune-up station, and a community clubroom with a kitchenette and an expansive BBQ patio. Pet-friendly policies allow up to two dogs (under 25 pounds each), two cats, or one of each — if you have just one dog, there is no size restriction. This unit comes with a designated storage locker. The kitchen is perfect for entertaining, with Bianco Gioia quartz countertops and backsplash, an island seating four, a Samsung stainless steel appliance package, and plenty of storage space. Utilize the den for an office, nursery, gaming room or additional closet space. High ceilings (nine feet!) and large windows fill the home with light, creating a bright canvas for your personal touch. This unit has never been occupied, therefore GST applies. Take advantage of incentives such as VTB options available from the seller. (id:6769)