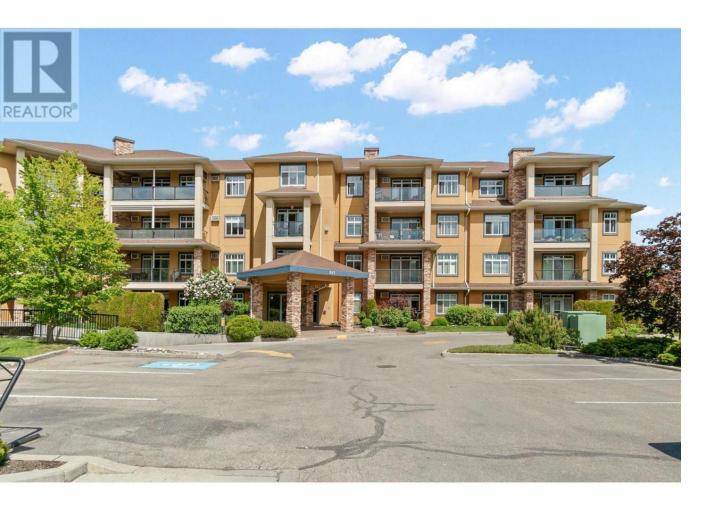

## 307 Whitman Road 406 Kelowna British Columbia

\$599,900

Desirable TOP FLOOR 2 bedroom & den condo at Brandt's Crossing boasting 1,372 sq ft. Extremely well kept and original owner with nice upgrades including 3 tube lights, hardwood floors thru out, granite counters and stainless steel kitchen appliances including under counter lighting. Bedrooms are conveniently located at opposite ends of condo for privacy. Cozy gas fireplace with gas included in the monthly strata fees. Large deck with relaxing views. Complex has games room, exercise room, bike storage, workshop, guest suite. Storage locker in front of underground parking stall. Pets allowed, 1 cat or 1 dog up to 15 pounds, 15 inches at shoulder. Across the street from Whitman Park and shopping including groceries, restaurants, medical plus more. (id:6769)