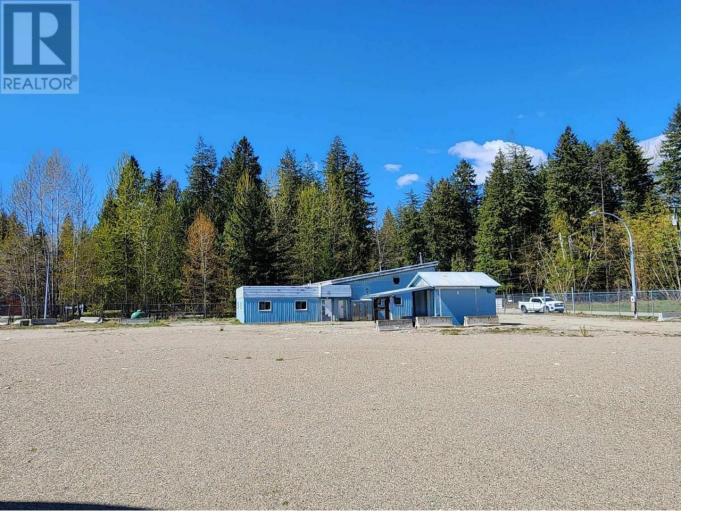

## 4063 Express Point Crescent Scotch Creek British Columbia

Almost 2 acres of level land fully chain link fenced ready for ideas. This great property was formerly the public works yard. 2700 sq. ft. workshop features 2 bays, a lunch room, bathroom & office area which would be great for multiple uses. 2 Coveralls are perfect for storage of machinery or??? Bring your business ideas to this great property! (id:6769)