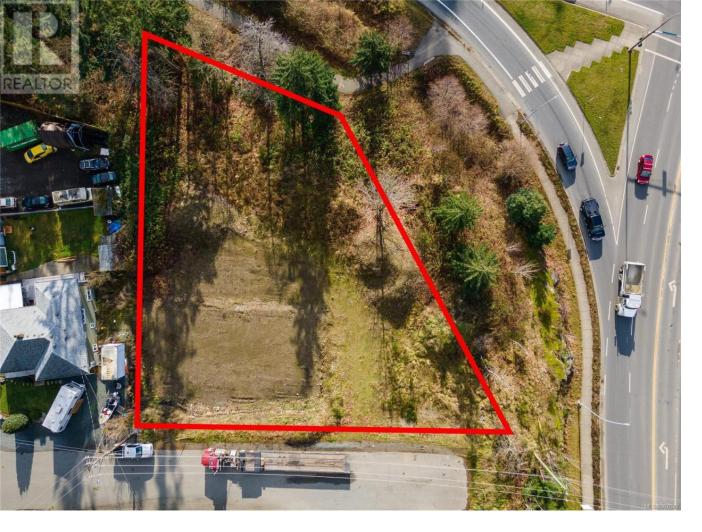

## 4063 Old Slope Place Nanaimo British Columbia

Location Location Location! It really doesn't get better than this for visibility; being high up on the corner lot facing the Island Highway at Mostar/Jingle Pot Road intersection. Imagine the money saved on marketing alone for your businesses! This high profile, 28,314 sqft light industrial development site has a previously approved DP for a multi-level 16,000+sqft industrial building which is now expired, but offers substantial work completed towards the development application. I2 zoning offers a multitude of industrial uses including but not limited to storage, production, manufacturing, warehouse, retail, etc. This high exposure lot will not last long. Measurements are approximate and should be verified if important. (id:6769)