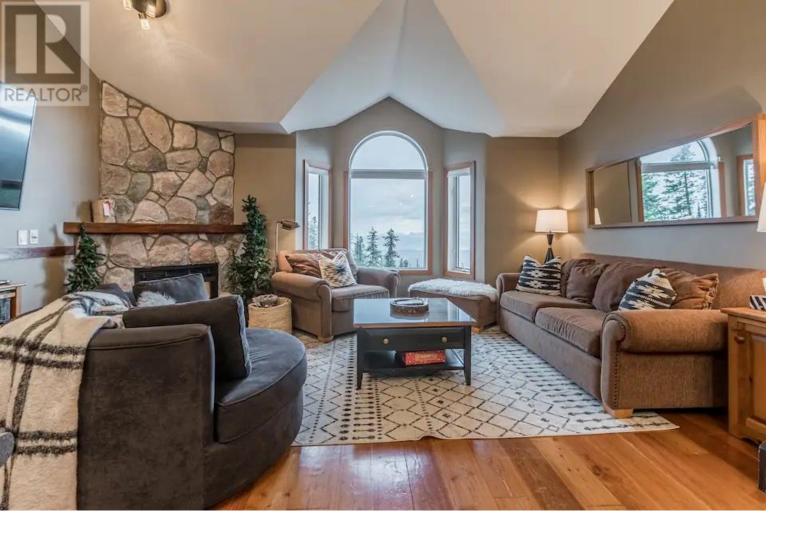

## 225 Kettle View Road 407 Big White British Columbia

\$859,000

This top-floor mountain retreat is not only a perfect getaway but also a fantastic rental opportunity. Featuring 4 bedrooms, a cozy family room, and a versatile loft that can serve as a 5th bedroom or second family room, it comfortably sleeps 10+. With 2 baths and 1,1584 sq. ft. of fully furnished, beautifully appointed space, it comes with no rental restrictions, making it ideal for generating income. Located in the highly sought-after Chateau on the Ridge, it offers ski-in/ski-out access and breathtaking views of the ""Perfection"" ski run and the Monashee Mountains. The open layout has all bedrooms on the main level, with two that can be closed off for separate rental income, each with its own private entry. Rustic hardwood flooring throughout the main living areas and slate floors in the skier-friendly foyer add to its charm. Plus, from your living room window, you can check out the Ridge Rocket lift line, enhancing its appeal to both guests and renters alike. (id:6769)

Kitchen 9'0" x 8'0"

Dining room 10'0" x 10'0"

Living room 17'0" x 14'0"

Listing Presented By:

Originally Listed by: Sotheby's International Realty Canada

http://www.lukecook.ca/

Royal