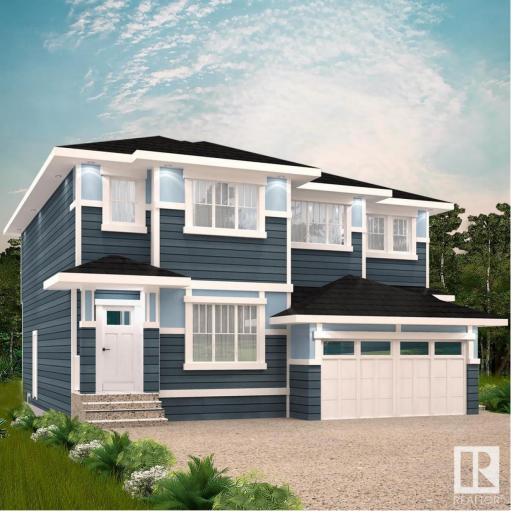

## Edmonton Alberta

\$459.900

Surrounded by natural beauty, Alces has endless paved walking trails, community park spaces and is close to countless amenities. Perfect for modern living and outdoor lovers. With over 1500 square feet of open concept living space, the Kingston-D, with rear detached garage, from Akash Homes is built with your growing family in mind. This duplex home features 3 bedrooms, 2.5 bathrooms and chrome faucets throughout. Enjoy extra living space on the main floor with the laundry on the second floor. The 9-foot main floor ceilings and quartz countertops throughout blends style and functionality for your family to build endless memories. Rear double detached garage included. PLUS \$5000 BRICK CREDIT! \*\*PLEASE NOTE\*\* PICTURES ARE OF SHOW HOME; ACTUAL HOME, PLANS, FIXTURES, AND FINISHES MAY VARY AND ARE SUBJECT TO AVAILABILITY/CHANGES WITHOUT NOTICE. (id:6769)