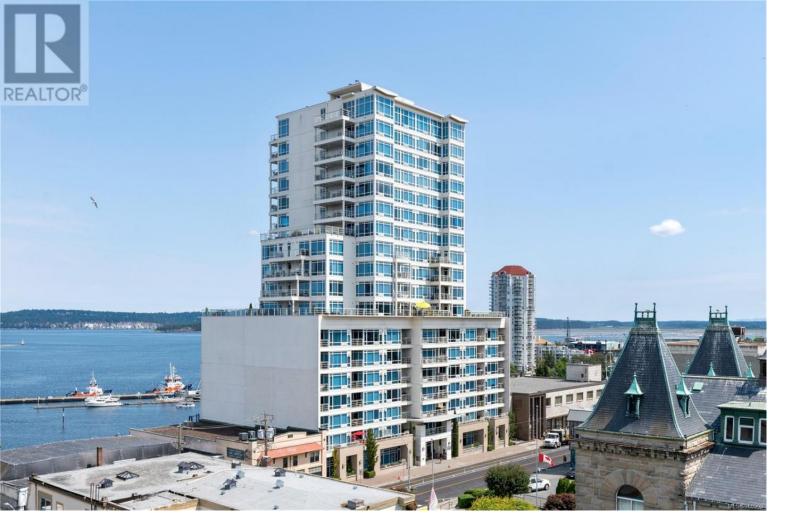

## 38 Front Street 408 Nanaimo British Columbia \$422,500

OPEN HOUSE 4th 4-6PM.Welcome to luxury waterfront living at Pacifica!This bright 1 bedroom, 1 bathroom condo offers a modern lifestyle in downtown Nanaimo. Step into the spacious, open-concept living space featuring wood flooring throughout. The kitchen boasts stainless steel appliances, a stylish tile backsplash & plenty of cabinet space. The living room features a gas fireplace (gas is included in your strata fee) with a concrete surround, while floor-to-ceiling windows flood the room with natural light. Sliding doors lead to your private balcony that has it's own gas bbq hook up and views of mount Benson. The large bedroom includes a walk-through closet and a modern ensuite bathroom with double vanities. This pet-friendly building has no age restrictions and offers on-site management, underground parking and a storage locker. Find shops, restaurants, the float plane terminal, helijet & passenger ferry all within walking distance. Don't miss the opportunity to own in one of Nanaimo's most desirable waterfront communities! (id:6769)