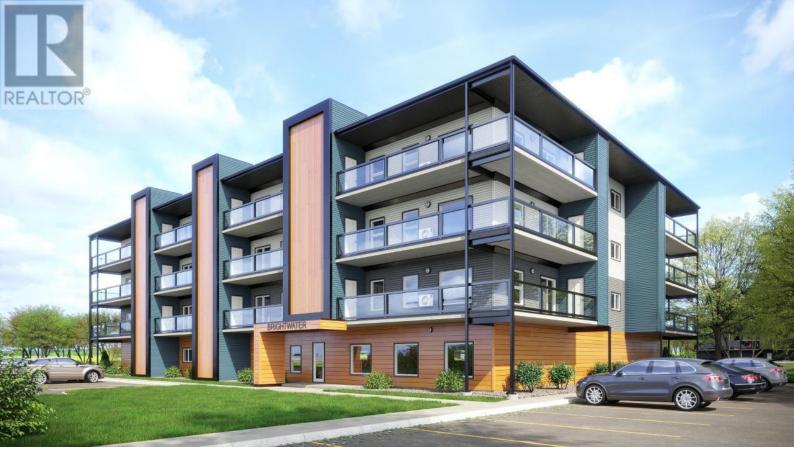

## 5640 51st Street 408 Osoyoos British Columbia

\$589,000

Phase 2 - SOUTHEAST CORNER UNIT at Brightwater, Osoyoos's Newest Condo Development located on Lakeshore Drive and mere steps to Osoyoos Lake. Brand new & under construction, our one and two bedroom suites come in a range of sizes and layouts to suit your budget and lifestyle. The open concept designs, large windows and patio doors create bright airy living areas, while the triple paned windows and superior insulation help keep your home a comfortable temperature and minimize utility bills. The building has an elevator and each unit comes with one parking stall that is secured and heated. Extra open parking will be available. We know people love to get outside in the warm months so all condos have spacious balconies with room for a table and chairs. Each unit has one or two storage rooms accessible from the balcony. Phase One is SOLD OUT with completion slated for Fall 2023. Phase 2 Unit 408. Photos from previous development. (id:6769)