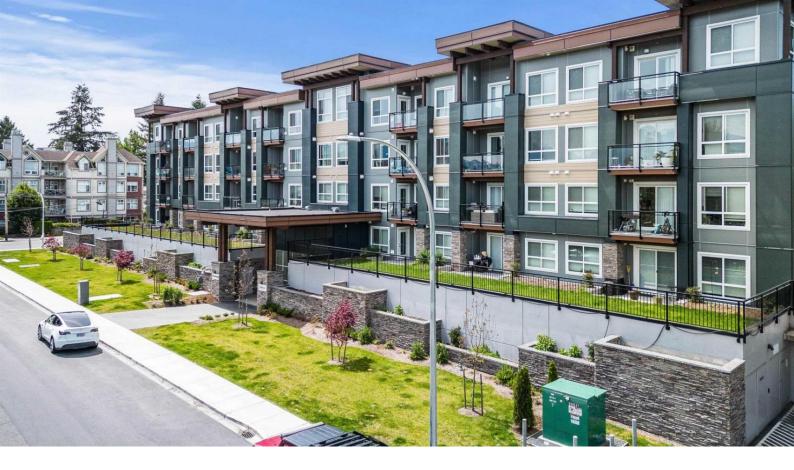

## 9450 ROBSON Street 408 Chilliwack British Columbia

\$399,900

PRACTICALLY NEW PENTHOUSE/TOP FLOOR UNIT in THE ROBSON! 1 bed / 1 bath CONDO in CENTRAL Location close to EVERYTHING! This well appointed TOP FLOOR unit is in immaculate condition & ready for you to move into or start INVESTING! OPEN Concept floor-plan with SS Appliances, Eat up Island, Quartz counter tops & HIGH GLOSS cabinets in MODERN/BRIGHT kitchen area. Master Bedroom has 'cheater style' ensuite access with a convenient dual closet configuration. IN SUITE LAUNDRY with extra storage space plus 1 SECURE underground Parking stall & storage locker come included. THE ROBSON is a high end designer building offering amenities, a gym, secure underground parking, storage room & walking distance to SHOPPING, TRANSIT, RECREATION, HOSPITAL & Revitalized DISTRICT 1881! Quick Completion possible! \* PREC - Personal Real Estate Corporation (id:6769)