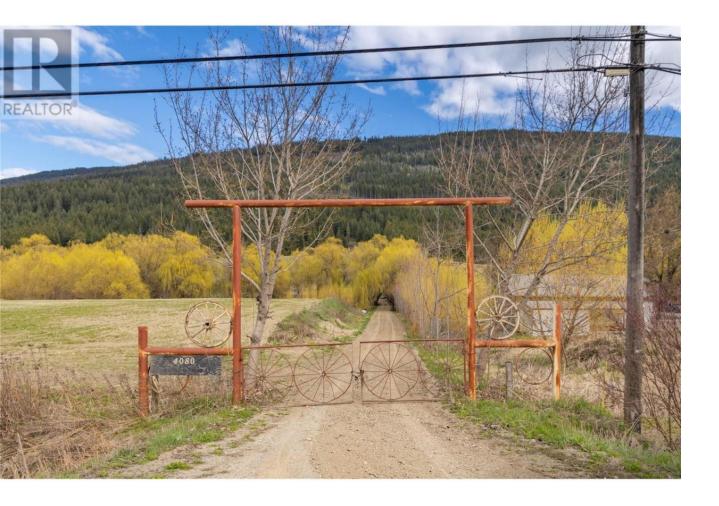

## 4080 50 Street Salmon Arm British Columbia

Escape the hustle and bustle of the city and find your own piece of paradise with this beautifully sprawling creekside 19.47-acre parcel. Tucked away behind a wall of trees, this private oasis boasts fields and meadows that are perfect for building your dream home or vacation getaway. The winding creek is the biggest selling feature, offering a serene and tranquil atmosphere that will make you feel like you're living in your own private paradise. Sub-irrigated and centrally located, don't miss out on this once-in-a-lifetime opportunity to own a piece of heaven on earth! (id:6769)