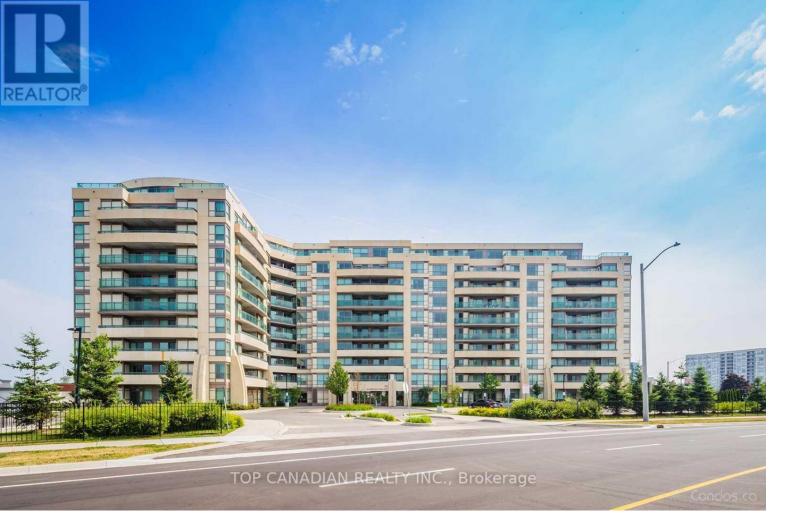

## 75 Norman Bethune Avenue 409 Richmond Hill Beaver Creek Business Park Ontario

\$699,00C

Bright and spacious 2+1 bedroom, 2 bathroom corner unit with a sought-after split-bedroom layout for added privacy. Features include quartz countertops with matching backsplash, large sink, upgraded tiles, modern one-piece toilets with smart bidet, high-end Bosch dishwasher, motion-sensor faucet, updated light fixtures, and professionally removed popcorn ceilings throughout. Bathrooms feature a 3-piece and a 4-piece ensuite with a separate bathtub and walk-in shower. Enjoy a private balcony not shared with other units. Includes 1 parking and 1 locker. Move in ready in a prime location, just steps from public transit, restaurants, and minutes from Highway 7, 404, 407, and 401. (id:6769)