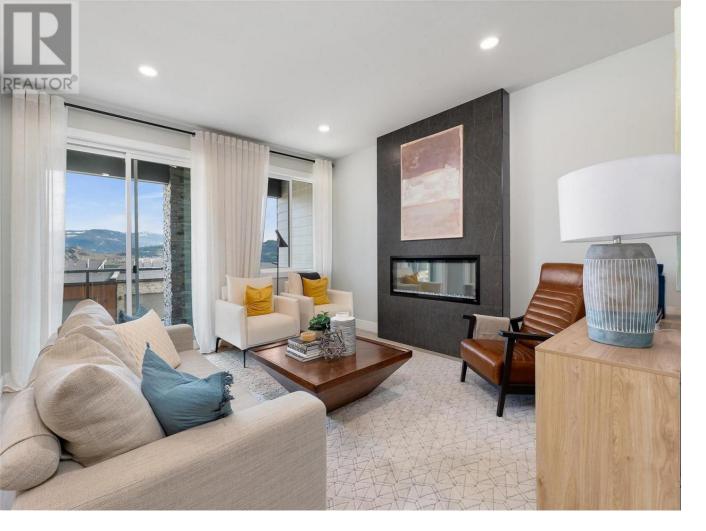

## 7735 Okanagan Hills Boulevard 41 Vernon British Columbia

\$755,940

QUICK POSSESSION - Aldebaran Homes newest development ""THE LEDGE"" This luxurious modern contemporary, townhome is located in a brand new community, perched up in the Rise community. This 3 level is 1,767 sqft, 3 bedroom and 3 bath and offers double decks, walkout patio and oversized 19' x 40' garage. Some of the standout features include rev par wood floors, stainless Kitchenaid appliances with gas cooktop, wall oven, elegant tiled shower with 10 mm glass & soaker tub, 9-12 foot ceilings and expansive windows on the main floor. Aldebaran ensures you will be content and comfortable with your home by installing 6"" concrete party walls between each home, using high efficiency furnaces with A/C, Low E windows, and offering BC New Home Warranty. Price is plus GST. (id:6769)