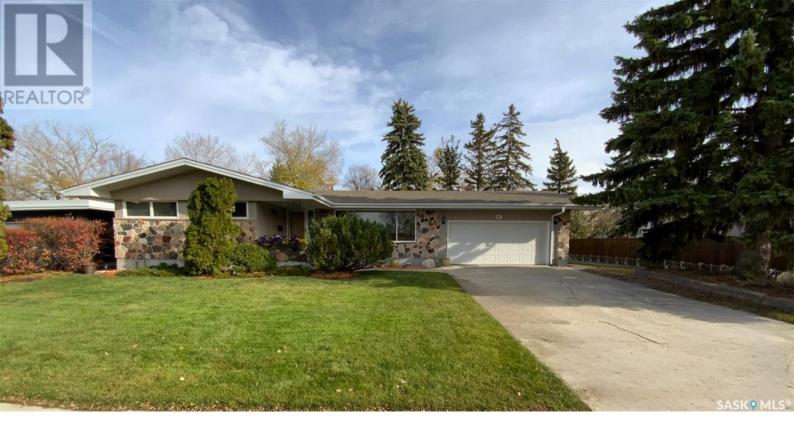

## Regina Saskatchewan

\$535.000

Choice Southend location, quiet crescent within walking distance to schools, shopping, restaurants and more...

Just under 2100 sq.ft of living space on one level. Four beds and 2 baths on main floor with another bed/bath, massive rec room + full kitchen downstairs. Two car attached heated garage with large concrete driveway provides ample off-street parking. The yard is beautifully landscaped with lush lawn,mature trees and shrubs, and underground sprinklers. The private back yard includes sunken fire pit, patio, hot tub as well as a shed for convenient storage. (id:6769)