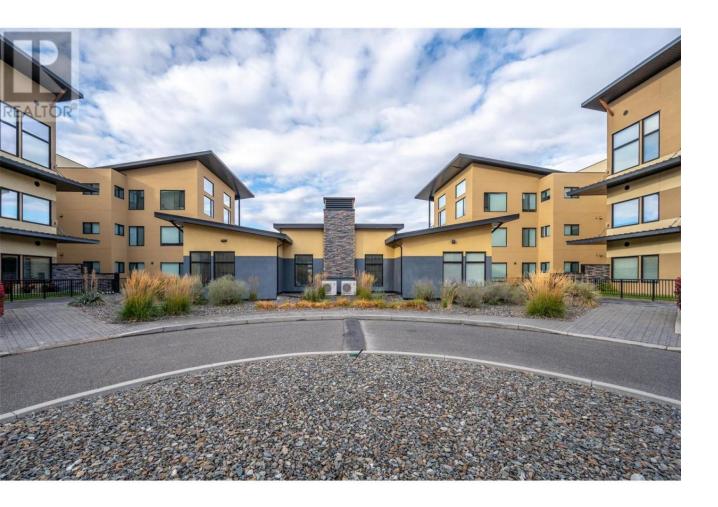

## 3311 Wilson Street 410 Penticton British Columbia

\$389,000

Experience the best of South Okanagan Living in this beautiful updated top-floor condo at The Verana, located just blocks from Skaha Beach, shopping and restaurants. The Verana is a great location at the South end of Penticton. This South-facing unit boats wonderful vaulted ceilings, abundant windows, lots of natural light and mountain views to start your day right! The Unit features an open floor plan with large island, insuite washer and dryer, dishwasher, electric fireplace, 1 bedroom and 1.5 Baths. The entire condo has been professionally painted and new flooring installed and is move in ready. A nice sized deck welcomes the morning sun. The unit has a secured underground parking stall and adjacent storage locker. Additional perks includes elevator, a beautiful games room, gym, and allows one pet and no age restrictions. This vacant unit is ready for immediate occupancy so easy to show. Call listing Realtor for more information. (id:6769)