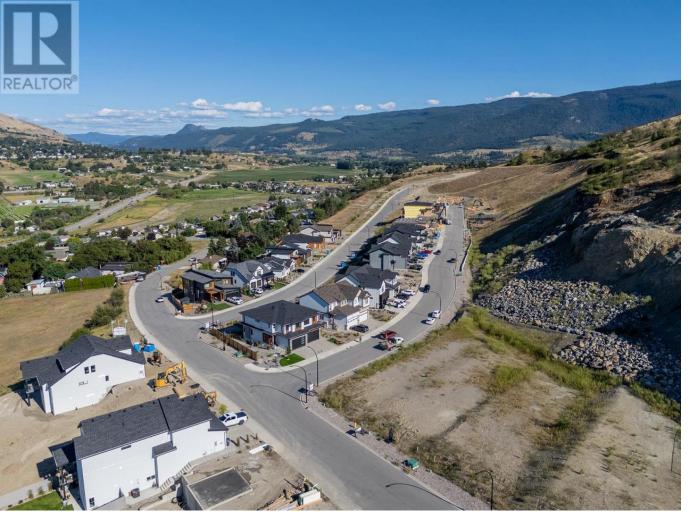

## 410 Arrowleaf Rise Coldstream British Columbia

\$253,200

Presenting Lot 75, a desirable walk-up duplex lot located in the thoughtfully master-planned Morningview community on Middleton Mountain in Coldstream. Backing directly onto Middleton Mountain Park, this property offers a rare opportunity to build a home that blends residential comfort with direct access to nature, right in your own backyard. With lush green space, scenic trails, and elevated surroundings, this lot offers the perfect balance of livability and lifestyle. Morningview is known for its cohesive design vision, quality-built homes, and welcoming neighbourhood feel. Featuring wide, walkable streets, modern architecture, and proximity to outdoor recreation, this growing community has quickly become one of the most sought-after areas for homeowners and builders alike. Lot 75 provides an ideal canvas for those looking to construct a duplex residence, perfect for multi-generational living, a rental-income property, or a flexible home design that suits evolving needs. Conveniently located just 7 minutes from downtown Vernon, 10 minutes from the turquoise shores of Kalamalka Lake, and under 15 minutes to the lifts at SilverStar Mountain Resort, Morningview offers unbeatable access to the Okanagan's most celebrated destinations. Schools, shopping, groceries, recreation centres, and other daily conveniences are all close at hand, making this a practical choice for anyone seeking a well-connected yet peaceful place to call home. Whether you're looking to build for personal use or investment, Lot 75 delivers opportunity, natural beauty, and lasting value in one thoughtfully located parcel. GST Applicable. (id:6769)