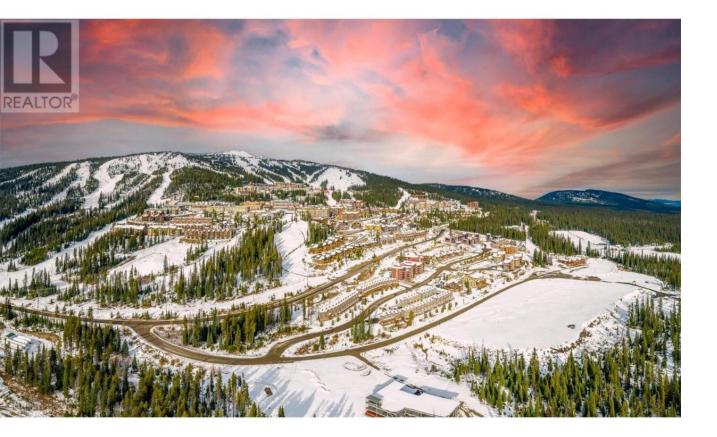

## 105 Kettle View Road 412 Big White British Columbia

\$715,000

Gorgeous unit in the Eagles. Located meters from Big White Village, and right on Hummingbird Run, this incredible condo offers 1100+ sq. ft. including 3 bedrooms and 2 bathrooms. It shows beautifully and with features a huge boot room, bar with wine fridge and spectacular south facing views it will impress. Tastefully furnished and decorated throughout enjoy the granite counters in kitchen and bathrooms, butler's pantry and rock-faced gas fireplace to relax in front of after a day of enjoying everything Big White Ski Resort has to offer all year round! Exempt from Foreign Buyer Ban, Foreign buyers tax, speculation tax, empty home tax, and short term rental ban (id:6769)