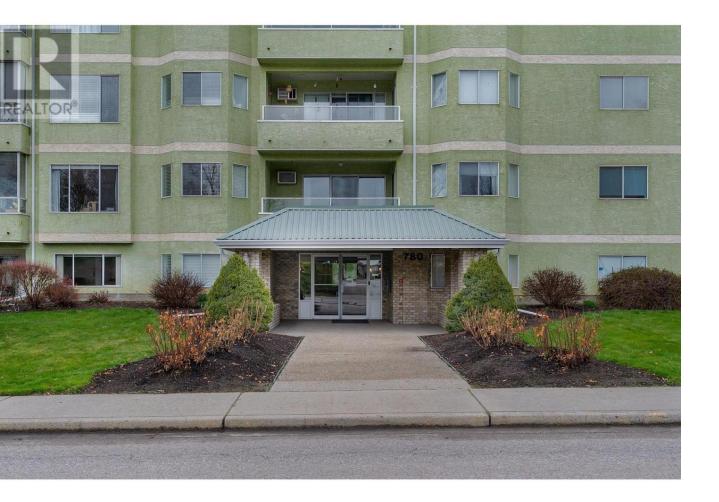

## 780 Houghton Road 412 Kelowna British Columbia

\$449,000

Welcome to Peach Tree Place, where this extra-spacious top-floor, 2-bed, 2-bath condo offers nearly 1,300 sq. ft. of beautiful living space. This unique unit has no shared walls except with the home below, ensuring unmatched privacy and tranquility. The kitchen is open and inviting with well maintained appliances and a bright and open layout. The dining area and spacious living room flow seamlessly to a cozy covered deck, perfect for morning coffee or evening relaxation. The primary bedroom features large windows, an ensuite, and generous closet space, while the second bedroom includes a rare walk-in closet. The large laundry/storage room and additional closets provide plenty of extra space. The complex includes an exercise room, games room, library, guest suite, and bike storage. We don't often see buildings that are this well run and maintained. It is super quiet and clean. Strata fees are reasonable and the building a great mix of ages. Cats are permitted but no dogs. BBQ's are fine and everyone gets a storage locker, with this units storage located behind the covered parking spot - convenient. You're just steps from shopping, restaurants, and transit, with Ben Lee Park across the street, offering walking trails, sports courts, and a water play area. Plus, you're just a short drive to UBCO, the YMCA facility, YLW, and downtown Kelowna. Enjoy privacy, space, and convenience in this exceptional home, don't miss out! They don't come up often for a reason. (id:6769)