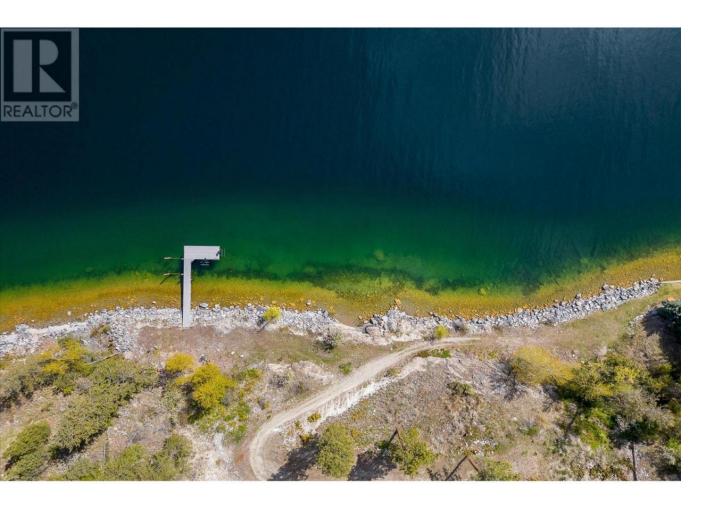

## 4129 Westside Road Kelowna British Columbia

\$1,599,000

This exceptional 1.62-acre waterfront lot, nestled along the shimmering shores of Okanagan Lake, beckons with unparalleled beauty and boundless potential. With the option to build a residence where accessing the over 400-foot wide beach is effortless. A new dock, constructed with ThruFlow decking, offers two seadoo lifts and sturdy steel piles strategically positioned in deep water, ready for a future boat lift. This addition not only enhances convenience but also elevates the allure of the property. The lot's elongated dimensions present a unique canvas, ideal for the creation of an architectural masterpiece. Imagination knows no bounds as you envision your perfect dwelling, seamlessly blending luxury and innovation amidst the natural splendor. Nestled within a gated community comprised of only four residences, this property is a short 20-minute drive from the bridge. Moreover, it presents an extraordinary opportunity to secure one of the most affordable waterfront lots on the lake today, paving the way for the realization of your waterfront dream home. (id:6769)