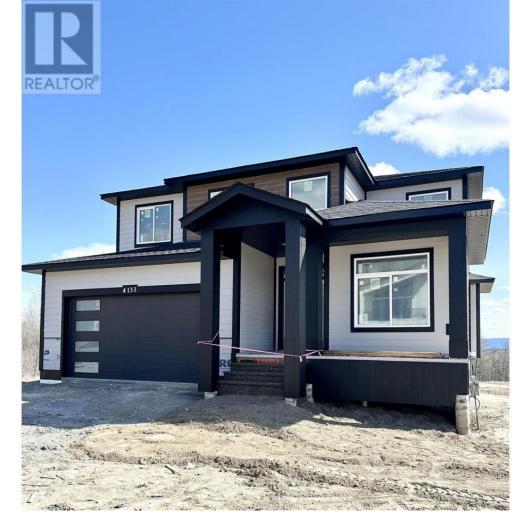

## 4133 UNIVERSITY HEIGHTS Drive Prince George British Columbia \$1,049,000

Welcome to 4133 University Heights Drive, located in the highly desirable University Heights Subdivision. Spanning 3,8230 sqft, this residence comprises 6 bedrooms plus a den and 4 bathrooms, showcasing a thoughtfully laid-out family friendly arrangement with 4 bedrooms situated on the upper floor. The main level level features an open concept living space consisting of an oversized kitchen, dining area and living room. This home is truly designed for ultimate entertainment, the main living spaces boast patio doors leading to a remarkable backyard with a covered deck that will sure to impress. The basement is finished with a rec room for the main house and a bright 2 bedroom basement suite. Photos of the interior are to come once construction is complete. (id:6769)