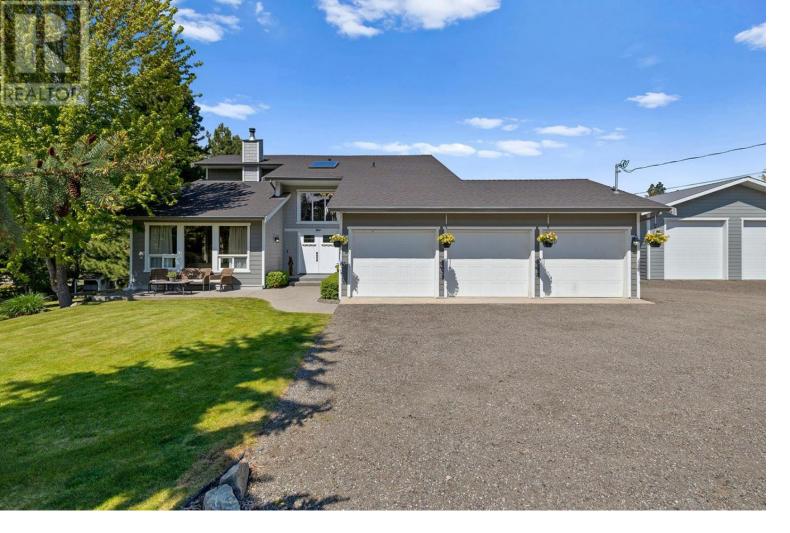

## 4139 Wallace Hill Road Kelowna British Columbia

\$2,599,000

Welcome to your rural dream home! Situated on a picturesque 2.54-acre parcel not in the ALR, this stunning fully renovated two-story residence with a fully finished basement offers everything you need for comfortable country living and more. Outdoor living truly shines with a large inground pool on a concrete patio, hot tub under a pergola, and a covered lounge area for year-round enjoyment. Ideal for horse lovers or hobby farmers, the fully fenced property features horse pens, riding arena, and multiple outbuildings. Storage and workspace abound with an attached 3-car garage, a large detached shop with washroom, 12ft ceilings, a car hoist, and ample space for RVs, boats, quads, and all your toys. Inside, the beautifully renovated interior features a bright open-concept layout, a grand entry, and a sunken living room with vaulted plank ceilings, rich oak floors, and a striking floor-to-vaulted-ceiling stone fireplace... truly amazing! The spacious primary suite includes a private walk-in closet and spa-like ensuite with skylight and dual sinks. Perfect for multi-generational living, the home includes a 1-bedroom in-law suite. All located in the highly desirable community of South East Kelowna, where you'll enjoy peaceful rural living just 10 minutes from all the amenities of town, and within walking distance to South Kelowna Elementary school! (id:6769)