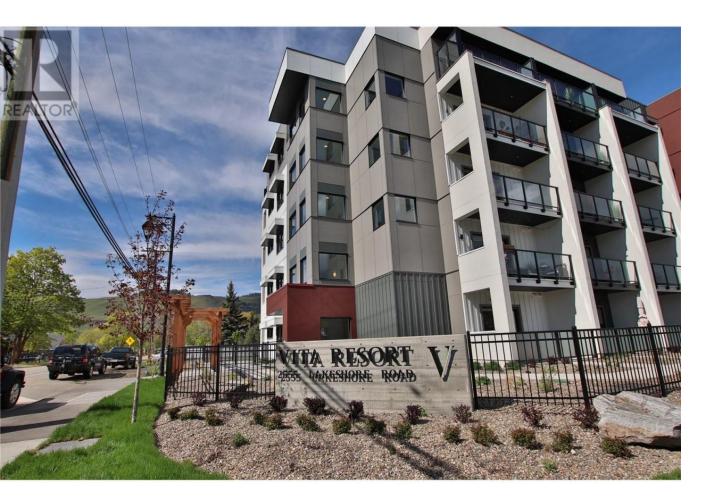

## 2555 Lakeshore Road 414 Vernon British Columbia

\$268,800

Steps to the park and beach! Vita is that turn key property that you have been looking for and it is fully rentable. An extremely versatile investment in an unbeatable, practically lakeside location! As a starter or retirement home, a vacation retreat, as student housing - plus it has great proven rental income and is super close to the Vernon Yacht club and marina. Everything negotiable except some personal items. There is an outdoor pool, pickleball court, gym, electric car chargers and a storage locker. Many upgrades in this unit including tile backsplash in kitchen, dimmer switches, reading lights, bed headboard, and a larger wall mounted smart TV. Located on the quiet side of the building where you will enjoy a lake view and gorgeous sunsets. One block to Marshall park, dog park, disc golf, and across the street from beaches and Lakeshore park. Laundry hookup in unit plus there is a communal laundry available. No age restrictions and 2 pets allowed. (id:6769)