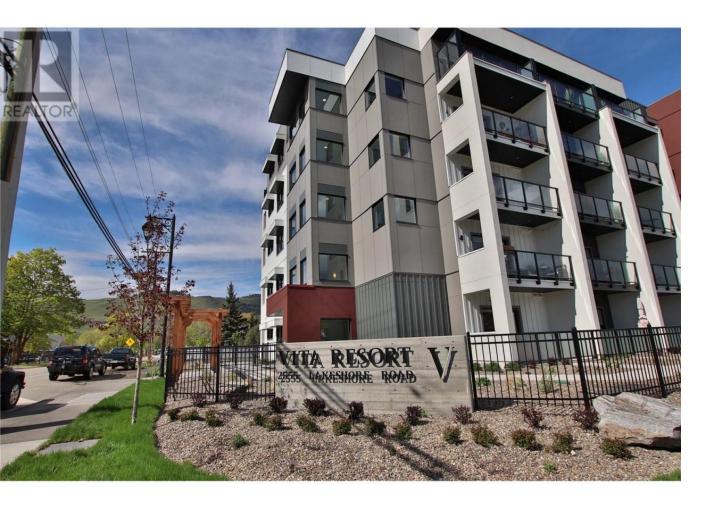

## 2555 Lakeshore Road 414 Vernon British Columbia

\$268,880

Steps to the park and beach! Vita is that turn key property that you have been looking for and it is fully rentable. An extremely versatile investment in an unbeatable, practically lakeside location! As a starter or retirement home, a vacation retreat, as student housing - plus it has great proven rental income and is super close to the Vernon Yacht club and marina. Everything negotiable except some personal items. There is an outdoor pool, pickleball court, gym, electric car chargers and a storage locker. Many upgrades in this unit including tile backsplash in kitchen, dimmer switches, reading lights, bed headboard, and a larger wall mounted smart TV. Located on the quiet side of the building where you will enjoy a lake view and gorgeous sunsets. One block to Marshall park, dog park, disc golf, and across the street from beaches and Lakeshore park. Laundry hookup in unit plus there is a communal laundry available. No age restrictions and 2 pets allowed. (id:6769)