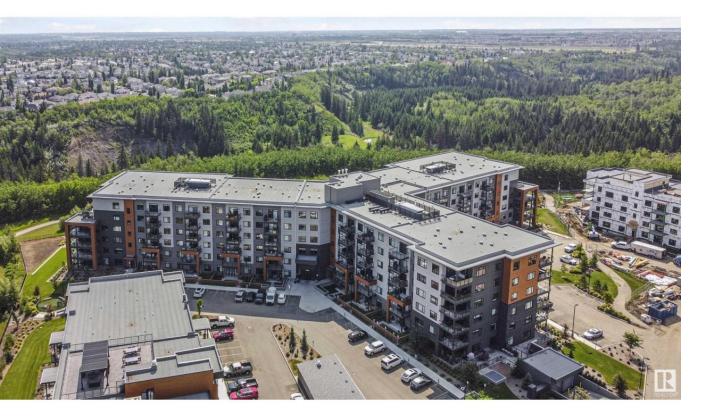

## Edmonton Alberta \$808,800

Location, Location, Location! RAVINE FACING gorgeous unit with many upgrades throughout! From the moment you walk in you will fall in love with the open floor plan featuring a den and 2 bedrooms, and spacious laundry room. This home shows pride of ownership, quality and elegance. The chef in the family will love the spacious kitchen with tons of storage space, large island, perfect to enjoy your morning coffee and dining area to host family dinners, or entertaining friends. Bright living room with large windows, electric fireplace and AMAZING VIEWS from your deck overlooking Whitemud Creek Ravine. This unit also comes with 2 titled stalls and an enclosed 9x13 storage room. The Edge at Larch Park boasts an incredible amount of amenities for you to enjoy including fitness and yoga, games room, lounge, kitchen, bike storage and a pet spa!! A must to see!! (id:6769)