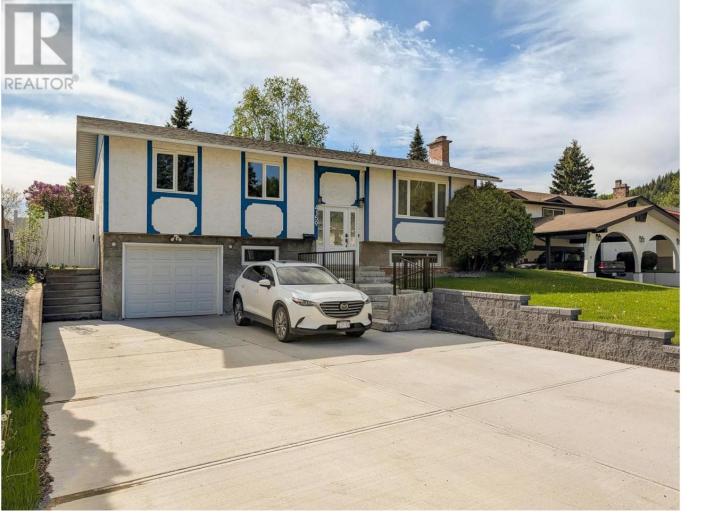

## 4159 NEHRING Avenue Prince George British Columbia

\$528,000

\* PREC - Personal Real Estate Corporation. Updated family home in a great location for young families just a few houses away from Pinewood Elementary School & Playground & Ginter's Dog walking trails. The main floor features a custom maple kitchen & eating area with nice tile flooring which also goes down the hallway and the stairs. The main bathroom which has 2 sinks and access from the master bedroom. The spacious living room has a gas fireplace and off the eating area you will find a sundeck and fenced backyard with a shed. The basement has a 3pc bathroom, family room with a gas fireplace and roughed-in plumbing for a sink. Spacious laundry room & access to garage. Some updates are: Triple pane windows, HWT & Furnace in 2020, 35yr shingles in 2018, New Triple concrete driveway. (id:6769)