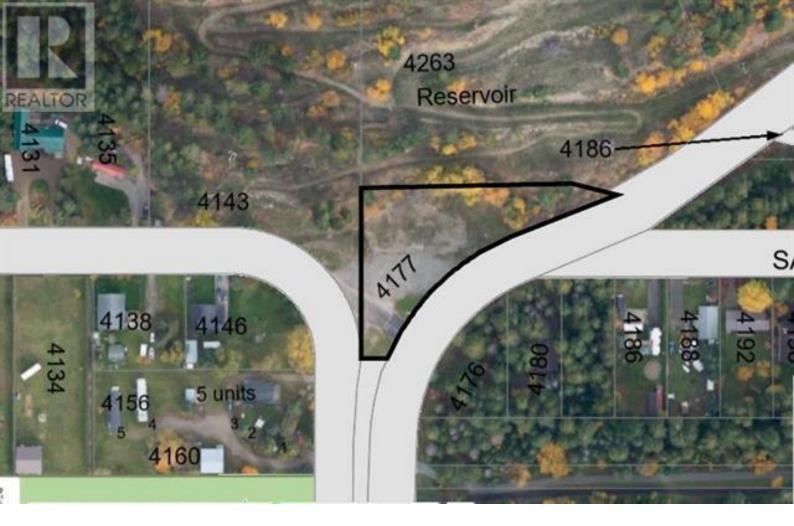

## 4177 Squilax-Anglemont Road Scotch Creek British Columbia

\$3,750

Introducing a Prime Business Opportunity: Lease the Former Copper Island Inn Pub & Motel Location! Unlock the potential of a vacant lot with historical significance, now available for lease. Situated on a flat, .9 acre parcel of land, this property boasts a prime location along the bustling highway, mere steps away from the Provincial Park. Benefitting from a coveted C-1 zoning designation, this versatile space offers endless possibilities for entrepreneurs seeking to establish or expand their presence in the vibrant Shuswap region. Picture your business thriving in this sought-after location, strategically positioned to capture the attention of locals and tourists alike. With its convenient proximity to recreational attractions and a steady flow of traffic passing by, this opportunity presents an ideal canvas for realizing your entrepreneurial vision. Seize the chance to secure an affordable lease offer and make your mark in this dynamic community. Don't miss out on this exceptional opportunity to bring your business to life in the heart of the Shuswap. Contact your Agent or the Listing Agent today to learn more and take the first step towards making this prime location your own! (id:6769)