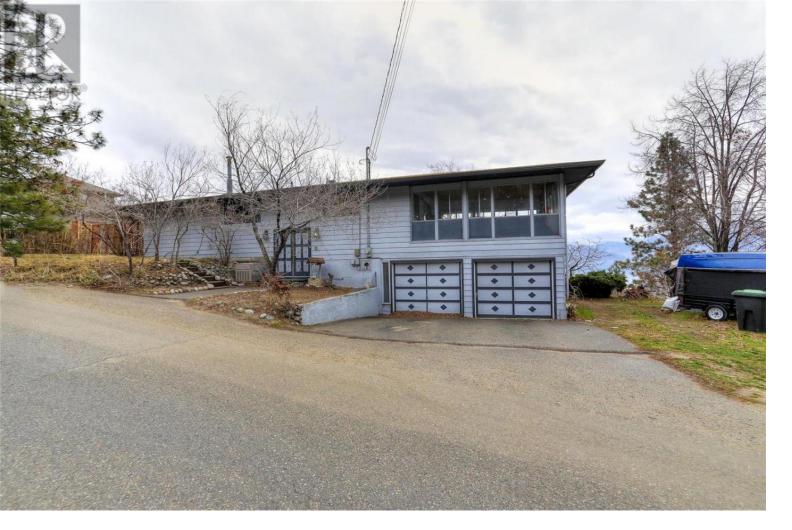

## 4179 Ponderosa Drive Peachland British Columbia

\$939,000

Million dollar lot looking out on Rattlesnake Island in one direction and down to Kelowna in the other direction"" Location is only minutes from the lake and to all the amenities that Beach Ave, in Peachland has to offer. . 76 Acre !akeview property with large building envelope and ample space for an RV, boat or toys. Property is being sold as lot value however the Current home is rented with long term tenants that would like to stay while building plans are being developed. (id:6769)