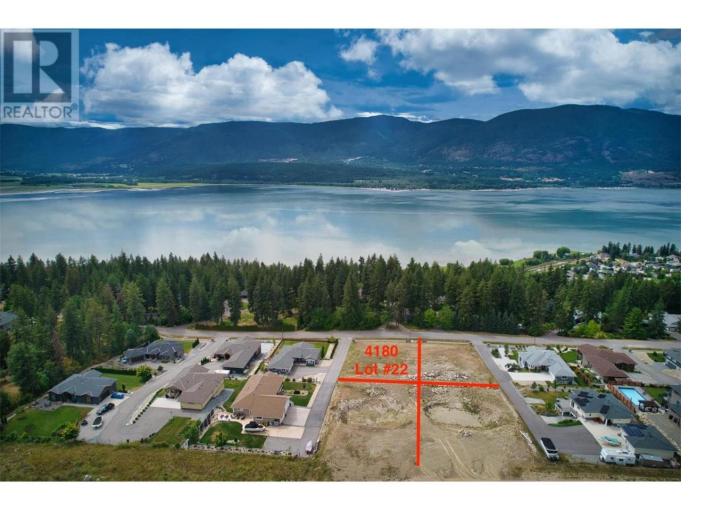

## 4180 20th Street Salmon Arm British Columbia

\$450,000

4220 20th Street NE Salmon Arm. Excellent building lot in the sought after NE of Salmon Arm, just a short drive to everything Salmon Arm has to offer including hospitals, schools, downtown shopping, restaurants and Canoe beach! In a quiet and peaceful area. In a serene and tranquil locale, perfect for strolling with your dogs through the well-established community and the expansive agricultural land plots. This oversize lot is .43 of an acre and ready for your building dreams! Perfect for that retirement home with the pool and getting after those Yard goals you have always wanted. This lot is on a 2 year build commencement requirement from the time of purchase ( see info package for full details on requirements) This is not a strata lot. Backing onto Agricultural land gives you that wonderful private country feeling too. Ask for the full info package today. City amenities for water and Sewer are available for this lot. Please note all listing photo lot lines are approx representation only and only the legal surveys and plot plans should be used for determining lot measurements. (id:6769)