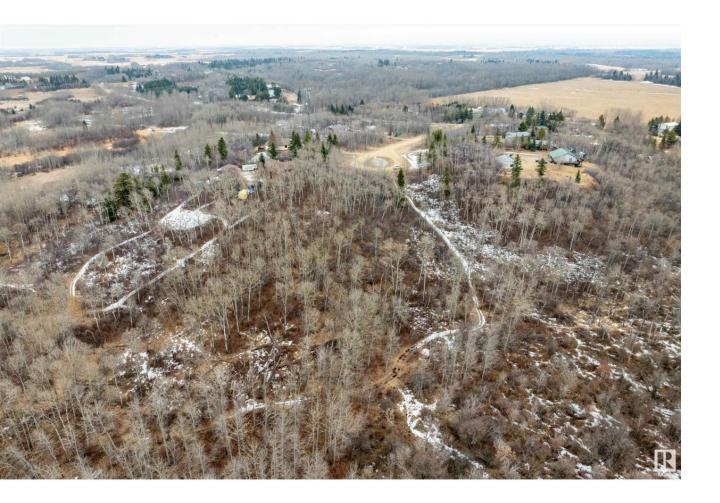

## Rural Wetaskiwin County Alberta

Looking for the perfect spot to build? This treed lot with beautiful views would be a perfect spot to create your own oasis. Located in a mature sub division with lots of trees, in a very private and quiet cul-de-sac. 2.110 acres. GST may be applicable (id:6769)