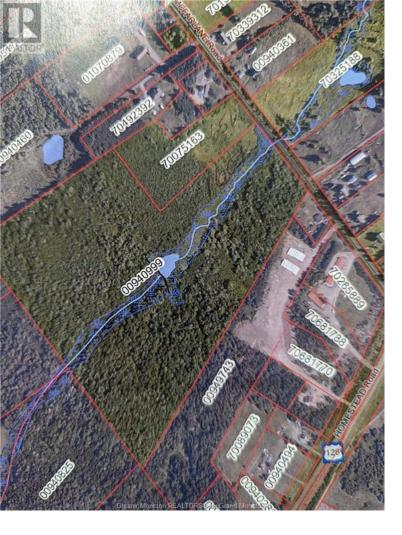

## 42 McFarlane Road Berry Mills New Brunswick

Beautiful 37 acre lot with 450 feet of road frontage that gets wider as you go back. There is a small brook running through the property. It would be great for a New Home or subdivide it and sell lots off. Property is just outside of Moncton in Berry Mills. Call for more information or your private viewing. (id:6769)