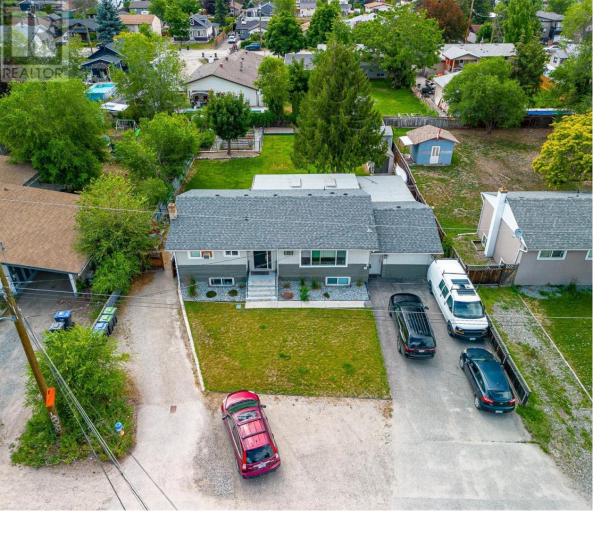

## 420 Asher Road Kelowna British Columbia

\$1,499,000

LAND ASSEMBLY OPPORTUNITY!! Developers and investors here's the opportunity to acquire this property along with four others. This assembly consists of five prime properties zoned for future development. Acquiring all five properties would provide a combined land area approximately 1.24 acres. There is the possibility of putting a residential building up to 6 storey considering all requirements are met. This property must be acquired with 390, 410, 430 and 440 Asher Road. This location is conveniently located near Rutland Sports Field, YMCA, Rutland Elementary and Secondary, transit, 10 minutes to UBCO and the Airport and 15 minutes to Downtown Kelowna. Come take a look and be a part of the early stages of development in this rapidly growing community. (id:6769)