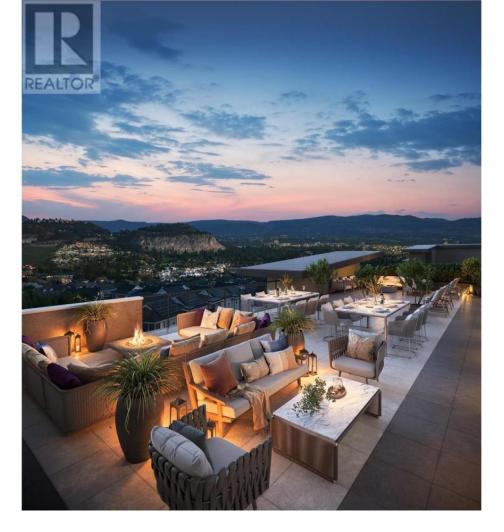

## 660 Boynton Place 421 Kelowna British Columbia

\$331,900

Welcome to the Ridge at Eminence at Knox Mountain! The striking natural backdrop of Knox Mountain is the inspiration for Eminence's upscale, modern mountain architecture and prominent streetscape, working in harmony with the prestigious, well-established neighbouring communities, Highpointe and Magic Estates. This charming well appointed one bedroom and one bathroom offers 408 square feet of modern living space. This beautifully designed home features high-end finishes, including sleek stainless steel appliances and a stunning quartz backsplash that adds both style and durability to the kitchen. The elegant two-toned soft-close cabinets provide ample storage while maintaining a sophisticated, contemporary aesthetic. Eminence is rich in resort inspired amenities which include The Lodge an exclusive owners lounge, outdoor pool and hot tub, fitness centre, off leash dog park and direct access to Knox Mountain's hiking trail system. Whether you're cooking, relaxing, or entertaining, this home offers the perfect balance of comfort and functionality. Don't miss out on this ideal blend of luxury and practicality in a perfect location! Estimated completion mid 2027. (id:6769)