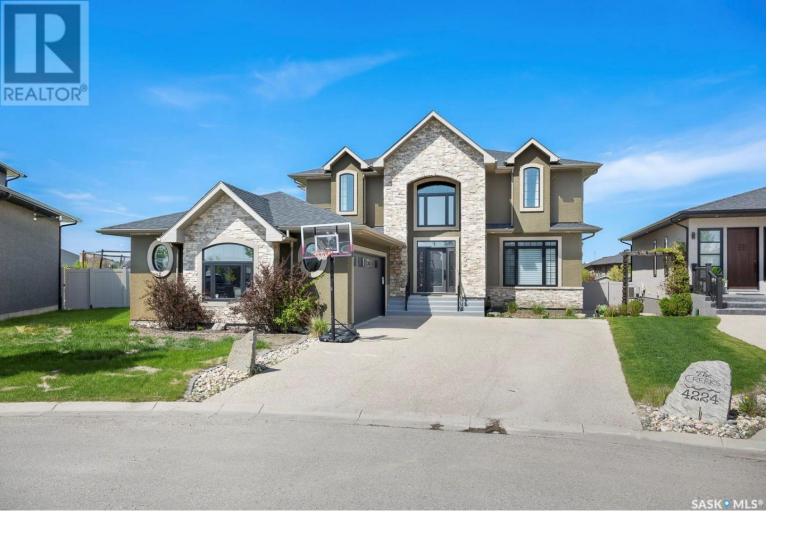

## Regina Saskatchewan

4220 Sage Place a stunning executive 2-storey home nestled in the prestigious Creek neighbourhood of Regina. Built in 2016 with high-end finishes on a prime lot in a tranquil cul-de-sac. with over 8000 sq ft in lot size, backing onto lush greenery with easy access to scenic walking trails, inviting you to embrace nature's beauty right from your doorstep. Spanning 2875 sq ft across two levels, this 4-bed, 4-bath home with office/den on the main floor offers meticulously designed space. Step into the exquisite open-concept foyer, featuring 15-foot coffer ceiling adorned with a high-end crystal chandelier. The designer chef kitchen equipped with high-end appliances, large marble countertops, lots of cabinets, port filler, a walk-in pantry, and also Control 4 home automation systems for modern convenience. Outside, a partially covered patio seamlessly integrates indoor-outdoor living with built in barbecue. On the second floor is a retreat master suite, a haven of luxury boasting an intricate ceiling detail, a spacious walk-in closet, and a spa-like ensuite for ultimate relaxationThis floor is complete with large bonus room, accompanied by two additional generously sized bedrooms and a Jack-and-Jill 4-piece bath, completing this level with both comfort and style. The basement is fully finished with a large bed bedroom, wet bar, games room and rec room and 3 pc bath. The house has the highest quality floor materials, including porcelain tile, engineered hardwood, cork and top-tier granite. There are two attached heated garage with epoxy flooring, blending luxury and practicality perfectly. Make this your dream home today Text book your showing. (id:6769)