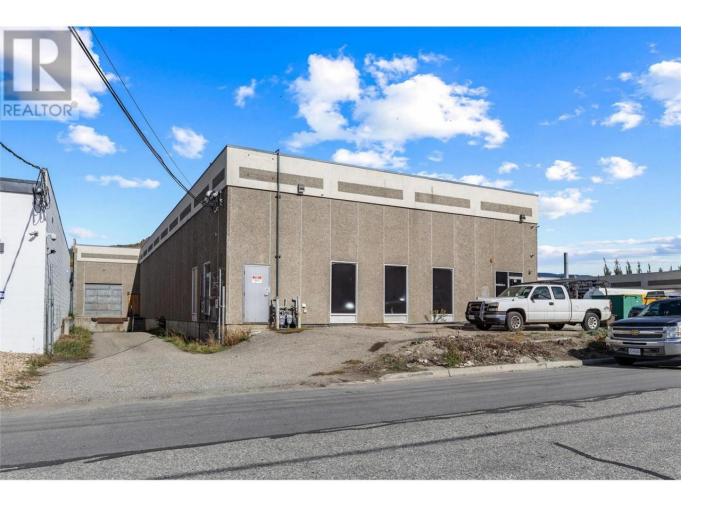

## 4223 25A Avenue Vernon British Columbia

4223 25A Avenue presents the opportunity to purchase or lease a multi-tenanted building with long-term tenancies in place. Priced below replacement value and with just over 60% of the building occupied, this is a rare value-add opportunity for both owner occupiers and real estate investors alike. The property is comprised of 4 individual units totalling 19,095 SF on a 25,544.75 SF lot with 1 dock and 7-grade level loading doors, 16' clear ceiling height, newly restored warehouse space and a recently upgraded power supply to 600v 800 amp 3 phase power (new pad mount and step down transformers in each unit). (id:6769)