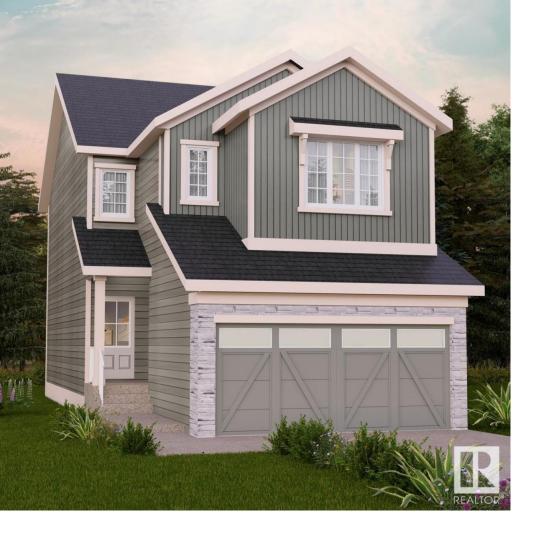

## Edmonton Alberta

\$554,900

Surrounded by natural beauty, Alces has endless paved walking trails, community park spaces and is close to countless amenities. Perfect for modern living and outdoor lovers. The Otis-Z'. This Zero-Lot-Line home is built with your growing family in mind. This single-family zero lot line home features 3 bedrooms, 2.5 bathrooms and an expansive walk-in closet in the primary bedroom. Enjoy extra living space on the main floor with the laundry room on the second floor. The 9-foot ceilings, open to below concept and quartz countertops throughout blends style and functionality for your family to build endless memories. \*\*PLEASE NOTE\*\* PICTURES ARE OF SIMILAR HOME; ACTUAL HOME, PLANS, FIXTURES, AND FINISHES MAY VARY AND ARE SUBJECT TO AVAILABILITY/CHANGES WITHOUT NOTICE. COMPLETION ESTIMATED JAN - APR 2025. (id:6769)