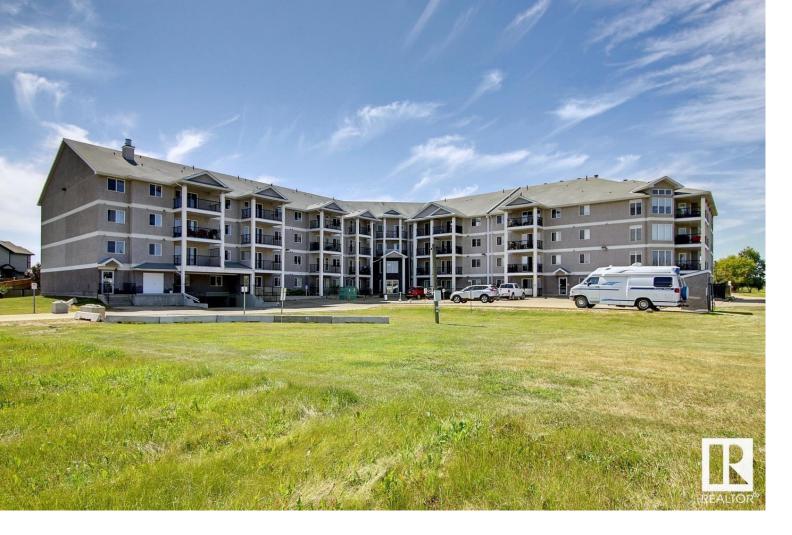

## Stony Plain Alberta

\$145.000

Westerra Manor is located in the heart of Stony Plain and offers the ultimate in condominium living. Condo amenities include: heated underground parking stall, secure storage unit, car wash bay, intercom security, spacious 2 story lobby & a communal amenity area for larger gatherings. This spacious 1 bed/1 bath suite is situated on the TOP floor & boasts an open concept design w/a bright white peninsula kitchen design w/pantry & appliances; living room w/corner electric fireplace; a good size bedroom w/walk in closet; full bath plus in-suite laundry. SOUTH facing patio doors off living room open to a spacious covered balcony with a view. Westerra Manors prime location offers direct access to Stony Plains amazing walking trail system, is close to the Stony Plain Golf course, and only minutes from the many downtown amenities Stony Plain has to offer including: restaurants, shopping, schools, playgrounds, & recreational facilities. (id:6769)