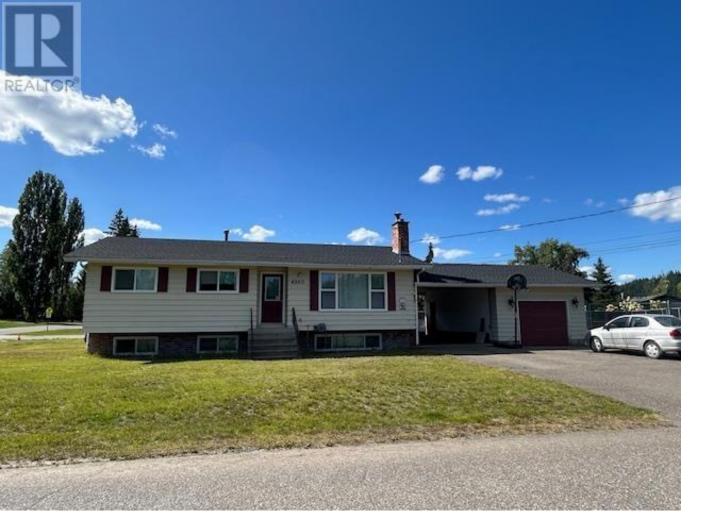

## 4260 CHURCHILL Road Prince George British Columbia

\$439,900

Family home in great neighborhood of Edgewood Terrace featuring a 5 bedroom home, 3 bedrooms up and 2 down, 2 bathrooms, carport, single garage and a very large fully fenced yard with only a short walk to an elementary school. Lots of parking. All measurements are approximate and buyer to verify if deemed important. (id:6769)