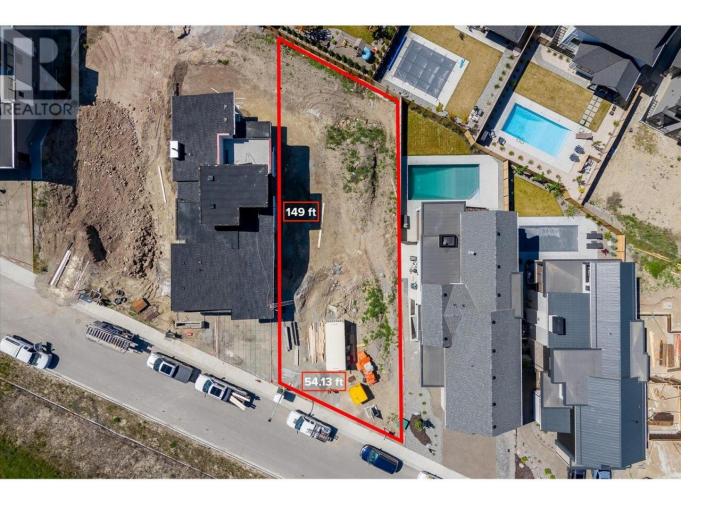

## 4278 Ladd Court Kelowna British Columbia

\$499.000

Your opportunity to own a lot in the masterplanned community of ""The Orchard in the Mission"". This 54 ft by 149 ft premium 0.16 acre WALKOUT lot accommodates an array of home options and gives you an excellent opportunity to build your dream home. Prime location close to some of the best schools Kelowna has to offer - Dorothea Walker Elementary, Bellevue Creek Elementary, Ecole Dorothea Walker Elementary School, Ecole Okanagan Mission Secondary (OKM), countless amenities including H2O centre and minutes from the beach! Enjoy the very best of the Okanagan lifestyle from the comfort of your own home or adventure on the countless trails & parks nestled amid Kelowna's most desirable neighbourhood. Renderings available from multi award winning Thomson Dwellings or choose your select owner builder from the exclusive list. 7231 sq ft lot can accompany a walk out style home with in-ground pool. (id:6769)