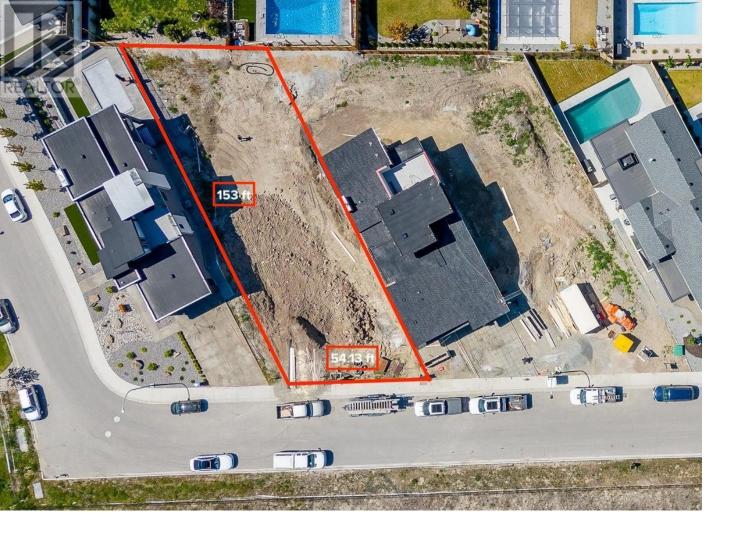

## 4290 Ladd Court Kelowna British Columbia

\$539,000

Your opportunity to own a lot in the masterplanned community of ""The Orchard in the Mission"". This 54 ft by 153 ft premium 0.17 acre WALK-OUT lot accommodates an array of home options and gives you an excellent opportunity to build your dream home. Prime location close to some of the best schools Kelowna has to offer - Dorothea Walker Elementary, Bellevue Creek Elementary, Ecole Dorothea Walker Elementary School, Ecole Okanagan Mission Secondary (OKM), countless amenities including H2O centre and minutes from the beach! Enjoy the very best of the Okanagan lifestyle from the comfort of your own home or adventure on the countless trails & parks nestled amid Kelowna's most desirable neighbourhood. Renderings available from multi award winning Thomson Dwellings or choose your select owner builder from the exclusive list. 7401 sq ft lot can accompany a walk out style home with in-ground pool. (id:6769)