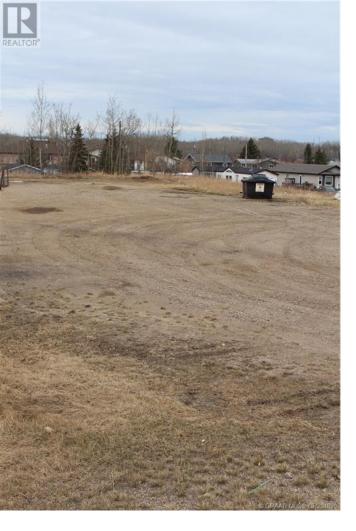

## 430 Main Street Manning Alberta

A very desirable location in the Town of Manning along Highway #35 next to the Garden Court Motel. This 0.58 acre has high traffic volume passing each day. Located across from Empire Lumber and North Town Esso. Here is a rare opportunity to purchase prime land for your business! Seller would like to sell this lot as a package with the listed lot on 202 4th Avenue NW Manning. Realtor is related to seller. (id:6769)