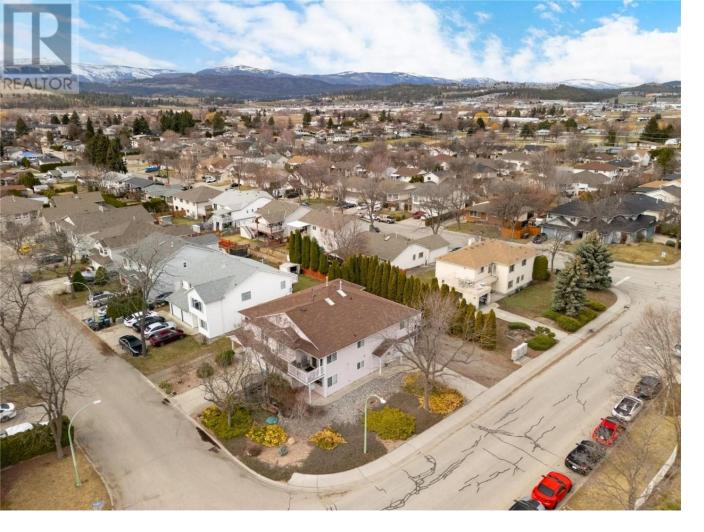

## 430 MCLENNAN Crescent Kelowna British Columbia

\$1,249,000

An incredible opportunity for investors or multigenerational living—this is the only full duplex of its kind currently on the market. Situated on a large corner lot, each side offers a spacious layout with suite potential, thanks to fully functional summer kitchens. One side has 3 bedrooms up and 2 down while the other features 2 bedrooms up and 1 on the lower level. With ample parking, generous floorplans, and flexible living spaces, this property is ideal for extended families, guests, or generating rental income. Each unit enjoys abundant natural light, private decks, large kitchens, and practical layouts. The mature landscaping offers privacy, and the location is truly unbeatable—just steps to schools, parks, shopping, transit, churches, and more. Located in Rutland, one of Kelowna's fastest-growing neighbourhoods, this property is perfectly positioned to benefit from ongoing development and future appreciation. With easy access to UBCO, Kelowna International Airport, and an array of local amenities, this is a rare and strategic opportunity for both lifestyle and long-term value. (id:6769)