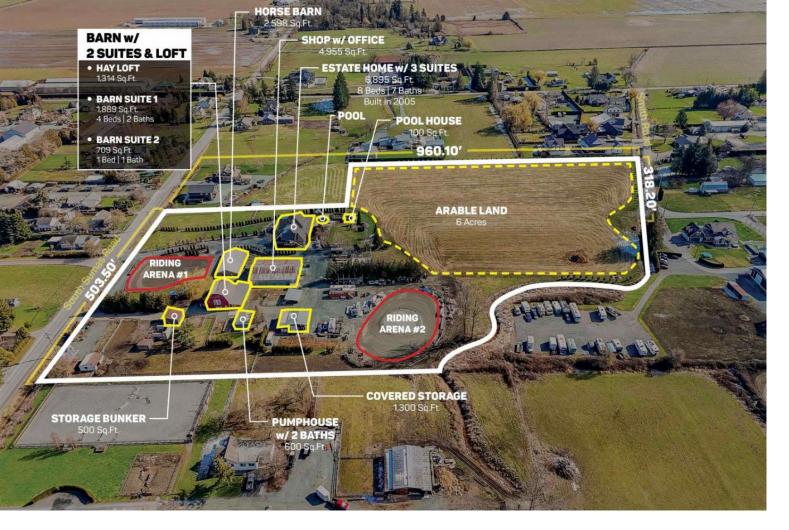

## 43026 SOUTH SUMAS Road Chilliwack British Columbia

\$3,800,000

12.75 ACRES WITH ESTATE HOME, OUTBUILDINGS, AND RENTAL INCOME! This versatile property comes with a 6,895 SQFT Estate Home with 8 Bed/7 Bath, and is built for Multi-Generational Living with Four Separate Quarters! There is a 4,955 SQFT Shop with Office and Divided Bays. A 3,912 SQFT Barn with Hay Loft and potential for Two Rental Suites. Also has a 2,598 SQFT Horse Barn, 1,300 SQFT Carport, 600 SQFT Pumphouse, 500 SQFT Storage Bunker, Two Riding Arenas, Poolhouse, and so much more! Ideal for the Equestrian Lifestyle, a Large Family, or for an Agricultural Business looking to take advantage of the 6 Acres of Arable Land and the Extensive Storage Space. Located in the middle of the sought after Greendale Area which is only 5 minutes from Highway #1 and all City Amenities. Call for More Info. (id:6769) Listing Presented By: