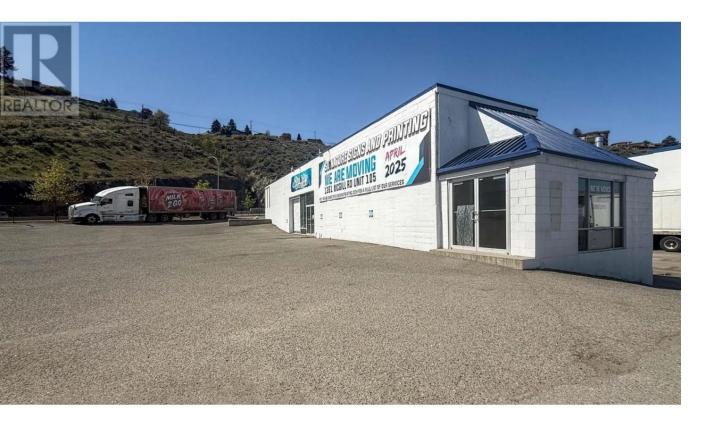

## 431 Victoria Street Kamloops British Columbia

\$19

High-profile, commercial end-cap of approximately 1,942 SF available for lease at the foot of Overlanders Bridge in Kamloops. Single storey unit that is ideal for service commercial uses. Unit configuration includes a small entry showroom, reception area, office space and warehouse/shop space. Main entrance to the unit is to the north with some frontage along Victoria St W. Grade level overhead door located near the middle of the unit beside a secondary entrance into the warehouse space. Large parking area adjacent to the unit with 7 dedicated parking stalls. Outstanding opportunity for highly visible fascia signage on the east side of the unit. Flexible C4 - Service Commercial zoning that allows a multitude of commercial uses. (id:6769)