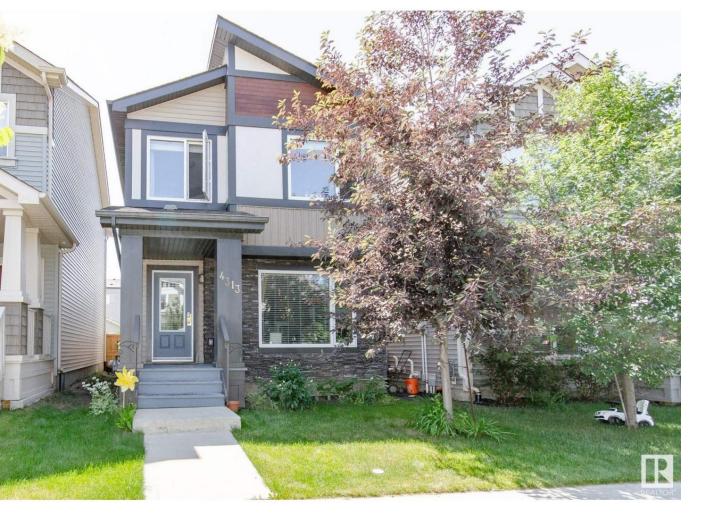

## Edmonton Alberta

BEST PRICE, OVERSIZE GARAGE, SOUTH YARD! Best priced newer home in SW Edmonton with a double garage. Oversize garage (24 X 20), sunny south yard. Stainless steel appliances, hardwood flooring, breakfast bar. Just steps to Paisley Park, Paisley Playground and close to Paisley Pond. Many walking paths in this neighborhood. Minutes to Ellerslie Road, 41 Avenue, Henday. August possession available. (id:6769)