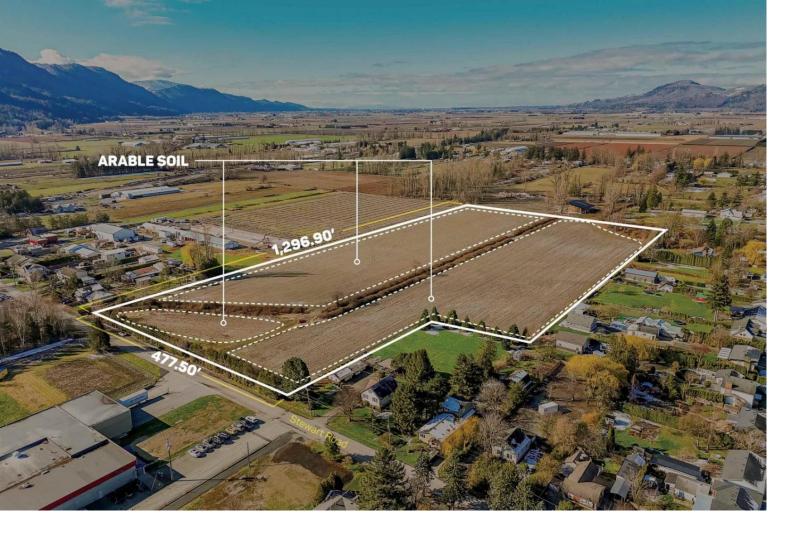

## 4315 STEWART Road Chilliwack British Columbia

\$3,600,000

LAND BANKERS ALERT -- 18 ACRES OF PRIME LAND IN CENTRAL YARROW! This Land Only parcel is ideal for your Dream House on Acreage and allows you to be in walking distance to all Town Amenities, Schools, Churches, Shopping, Restaurants, and Parks. Cultus Lake is only 15 minutes away and Highway #1 is 5 minutes away. This parcel is Fully Cleared and Level. Bring your own Farming Operation or continue to Lease the land for Passive Income and Farm Status. Call now for a showing! (id:6769)