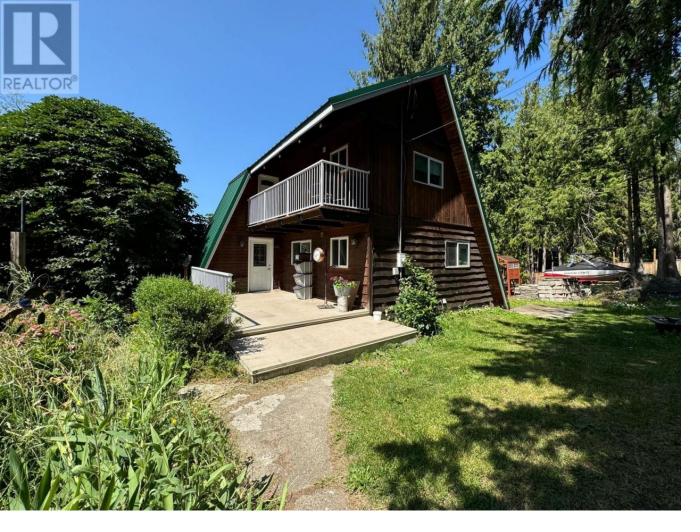

## 4319 Arlene Crescent Eagle Bay British Columbia

\$599,000

Affordable home in Eagle Bay Estates with detached garage. Enjoy your morning coffee or evening beverage on the the deck of this 2 bedroom 2 bathroom home overlooking Shuswap lake. Full access to the Eagle Bay Private boat launch and day park area. Nestled amongst the large cedar trees this A frame home has new windows all around and a newer metal roof that has been well insulated. Upstairs loft being used as bedroom and office area with ensuite. Fully unfinished basement with private entrance awaits your finishing ideas. Come have a look today, you will be glad you did. (id:6769)