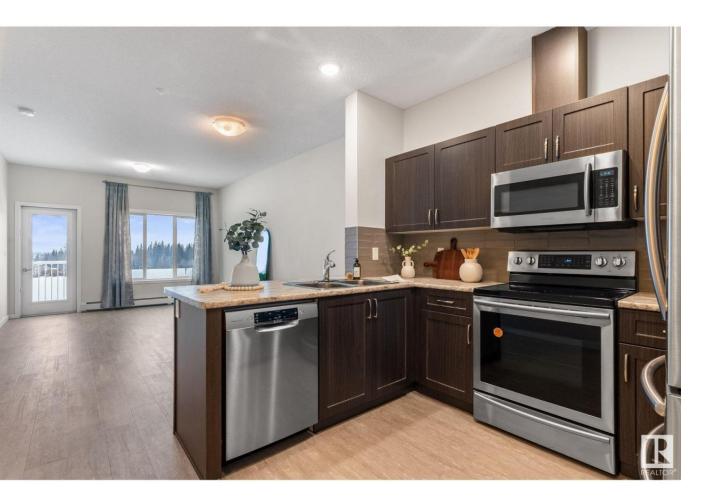

## Edmonton Alberta \$184,000

Welcome to Your Cozy Retreat in Crossroads of Rutherford! Nestled in the heart of the well established Crossroads of Rutherford, this charming 700+ sq.ft 1 bed + den condo offers stunning views of the park and fields, combining comfort, convenience, and lifestyle. Perfect for first-time homebuyers or savvy investors, this contemporary space features sleek vinyl flooring, a fully equipped kitchen, and abundant natural light. Relax and unwind on the spacious balcony, perfect for enjoying Edmonton's beautiful summer evenings. With a low condo fee that includes heat and water, plus the convenience of an underground heated parking stall. Located steps from transit, shopping, and great restaurants. Don't miss your chance to own this gem in Edmonton's thriving real estate market! (id:6769)