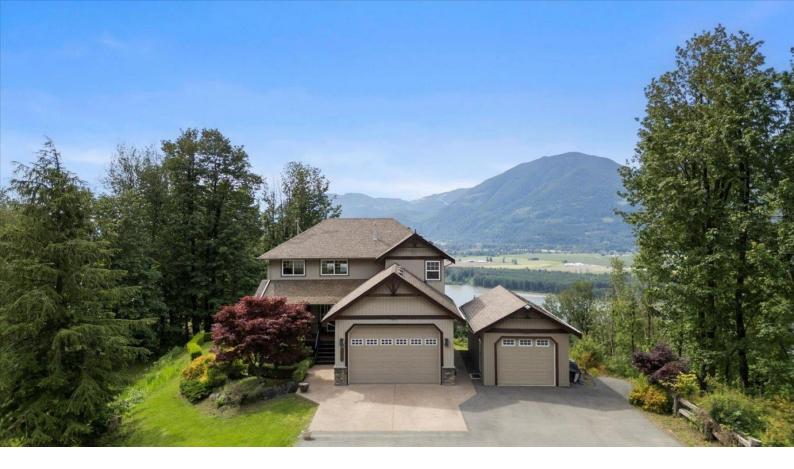

## 43251 SALMONBERRY Drive Chilliwack British Columbia

\$2,477,777

2.5 acres w/ PANORAMIC VIEWS of the river valley & surrounding mnts. This 6 bdrm & 5 bath has been home built to maximize the amazing views offered by this location w/ 16' ceilings in the great room & floor to ceiling windows, wood burning fireplace, gorgeous custom kitchens up & down w/ S/S appliances, stone countertops & AMAZING patios and decks. The fully finished walk out bsmt is just as STUNNING as the main floor w/2 big bedrooms w/ suite, a huge living room, laundry, beautiful kitchen & VIEWS FOR MILES!!! Manicured lawns & gardens, an 2 car garage plus a detached garage for ample parking! The PERFECT two family home plus the bonus of PLA IN PLACE FOR A ONE HOUSE SUBDIVISION and also more development POTENTIAL! Step in the front door & get lost in the beauty of where we live! \* PREC - Personal Real Estate Corporation (id:6769)