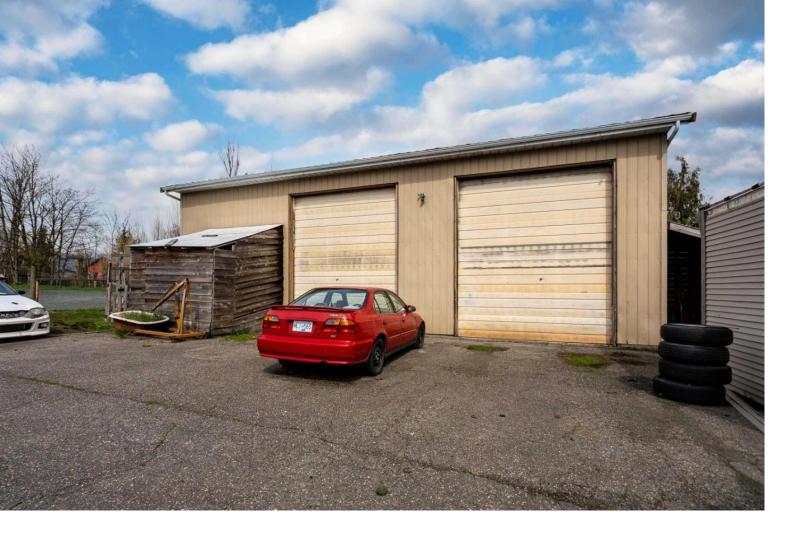

## 43275 ADAMS Road Chilliwack British Columbia

\$905,000

Fantastic Greendale location! Mountian views, surrounded by farmland, quiet country living, close to all amenities. Large shop in the back with two 14ft roll up doors. The home is old and in need of updates, or knock it down & start from scratch. Small country lots in an A-1 location like this don't come up everyday. Call today to book your viewing. \* PREC - Personal Real Estate Corporation (id:6769)