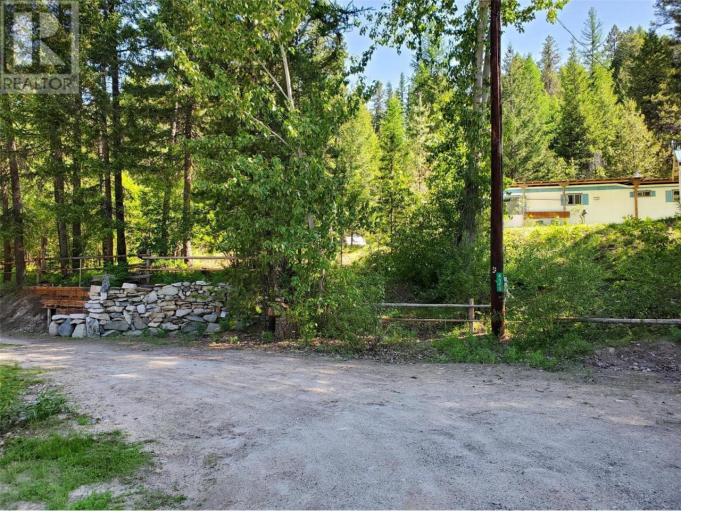

## 4340 Highway 33 Highway Beaverdell British Columbia

\$369,000

Plan now and build later! Hunters, nature buffs, retirees! This 5 acres has location, location, location with a creek at the back! It shares a fence with crown land so you can go on adventures on your quad and explore the lake just up the forestry road. There is a cleared area for your dream home when you're ready. The services are in & all ready to go. This 5-acre parcel is already to build a beautiful home on. There is a spick & span retro trailer to live in or camp in the meantime. The property is bordered by the forestry road to Tarus Lake and Tarus Creek in the back, complete with water license. If you want access to crown land and forever adventures, this is the place. There is 200-amp service for a shop as well as ample power to the trailer. The land has lots of hills and valleys so that gives lots of surface to explore. The land is minutes south on highway 33 from Beaverdell - and yes, people do commute from here. Come check it out! (id:6769)