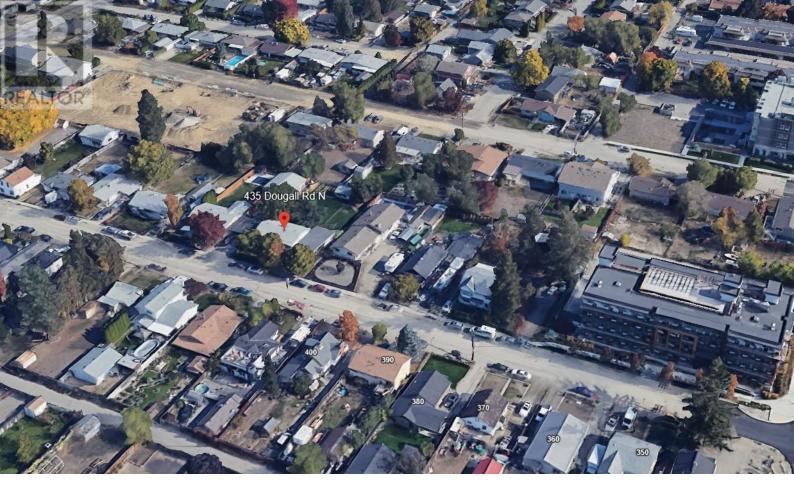

## 435 Dougall Road Kelowna British Columbia

\$1,375,000

RARE DEVELOPMENT OPPORTUNITY in the rapidly growing Rutland Urban Centre! This 3-lot land assembly at 435, 445 & 455 Dougall Road North offers a combined total of 0.78 acres with outstanding potential for a multi-family development. With a combined list price of \$4,125,000, the site supports potential for up to 6 storeys and a 1.8+ FAR (to be confirmed with the City of Kelowna). Centrally located within walking distance to schools, parks, shopping, public transit, and daily amenities, this high-exposure site is perfectly positioned in one of Kelowna's most active development corridors. Rutland is a key support area for UBCO, making this a highly attractive location for rental housing or long-term investment. Ideal for developers or investors looking to capitalize on Kelowna's strong population growth and increasing housing demand. Don't miss this chance to secure a prime assembly in a strategic urban location. (id:6769)